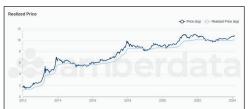

### INSTITUTIONAL BITCOIN MARKET INDICATORS

Designed to empower institutional decision-making, dive into top/ bottom indicators, market sentiment, user activity, and miner metrics.