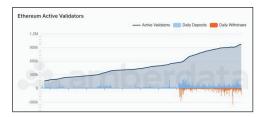

#### ETHEREUM NETWORK **METRICS**

Leverage crucial Ethereum network data including supply, active validators, supply change, andmarket cap.