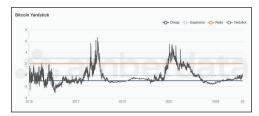

### INSTITUTIONAL BITCOIN MARKET INDICATORS

Designed to empower institutional decision-making, dive into top/ bottom indicators, market sentiment, user activity, and miner metrics.