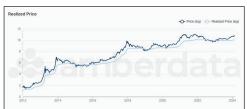

### INSTITUTIONAL BITCOIN MARKET INDICATORS

Designed to empower institutional decision-making, dive into top/ bottom indicators, market sentiment, user activity, and miner metrics.