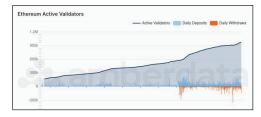

#### ETHEREUM NETWORK **METRICS**

Leverage crucial Ethereum network data including supply, active validators, supply change, and market cap.